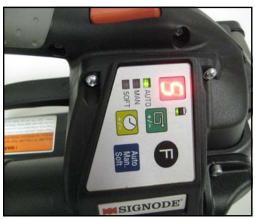

## **BXT2 OPERATING FUNCTIONS**

#### **MANUAL MODE:**

OPERATES SAME AS PREVIOUS BXT

HOLD RED TENSION BUTTON UNTIL TOOL STALLS, THEN PRESS WELD BUTTON

ONLY MANUAL LED LIGHT IS ON

#### MANUAL "SOFT" MODE:

OPERATES SAME AS PREVIOUS BXT-10, SLOW START UP, LOWER MAX TENSION FOR 3/8", 7/16 PP

HOLD RED TENSION BUTTON
UNTIL TOOL STALLS, THEN PRESS
WELD BUTTON

MANUAL AND SOFT LED LIGHT IS ON

#### **SEMI AUTOMATIC MODE:**

HOLD RED TENSION BUTTON UNTIL TOOL STALLS, ONCE SET TENSION IS REACHED, THE TOOL WILL AUTOMATICALLY GO INTO THE WELD CYCLE

MANUAL AND AUTO LIGHT IS ON

#### **SEMI AUTOMATIC "SOFT" MODE:**

HOLD RED TENSION BUTTON UNTIL TOOL STALLS, ONCE SET TENSION IS REACHED, THE TOOL WILL AUTOMATICALLY GO INTO THE WELD CYCLE

MANUAL, AUTO, AND SOFT LIGHT IS ON

## **FULL AUTOMATIC MODE:**

PRESS RED TENSION BUTTON ONCE, TOOL WILL TENSION AND WELD ON ITS OWN

ONLY AUTO LIGHT IS ON AND FLASHING

#### FULL AUTOMATIC "SOFT" MODE:

PRESS RED TENSION BUTTON ONCE, TOOL WILL TENSION AND WELD ON ITS OWN

AUTO AND SOFT LIGHT IS ON, AUTO LIGHT IS FLASHING