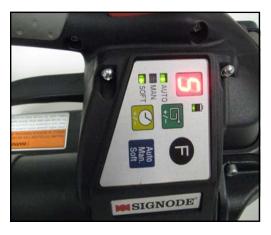

## **BXT2 OPERATING FUNCTIONS**

#### **MANUAL MODE:**

OPERATES SAME AS PREVIOUS BXT

HOLD RED TENSION BUTTON UNTIL TOOL STALLS, THEN PRESS WELD BUTTON

ONLY MANUAL LED LIGHT IS ON

#### MANUAL "SOFT" MODE:

OPERATES SAME AS PREVIOUS BXT-10, SLOW START UP, LOWER MAX TENSION FOR 3/8", 7/16 PP

HOLD RED TENSION BUTTON
UNTIL TOOL STALLS, THEN PRESS
WELD BUTTON

MANUAL AND SOFT LED LIGHT IS ON

#### **SEMI AUTOMATIC MODE:**

HOLD RED TENSION BUTTON UNTIL TOOL STALLS, ONCE SET TENSION IS REACHED, THE TOOL WILL AUTOMATICALLY GO INTO THE WELD CYCLE

MANUAL AND AUTO LIGHT IS ON

#### **SEMI AUTOMATIC "SOFT" MODE:**

HOLD RED TENSION BUTTON UNTIL TOOL STALLS, ONCE SET TENSION IS REACHED, THE TOOL WILL AUTOMATICALLY GO INTO THE WELD CYCLE

MANUAL, AUTO, AND SOFT LIGHT IS ON

## **FULL AUTOMATIC MODE:**

PRESS RED TENSION BUTTON ONCE, TOOL WILL TENSION AND WELD ON ITS OWN

ONLY AUTO LIGHT IS ON AND FLASHING

#### FULL AUTOMATIC "SOFT" MODE:

PRESS RED TENSION BUTTON ONCE, TOOL WILL TENSION AND WELD ON ITS OWN

AUTO AND SOFT LIGHT IS ON, AUTO LIGHT IS FLASHING