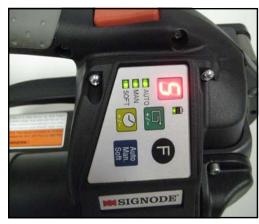

#### FULL AUTOMATIC "SOFT" MODE:

PRESS RED TENSION BUTTON ONCE, TOOL WILL TENSION AND WELD ON ITS OWN

AUTO AND SOFT LIGHT IS ON, AUTO LIGHT IS FLASHING