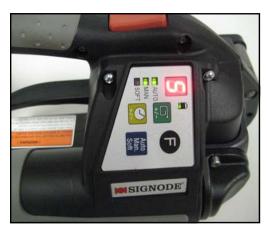

#### **SEMI AUTOMATIC MODE:**

HOLD RED TENSION BUTTON UNTIL TOOL STALLS, ONCE SET TENSION IS REACHED, THE TOOL WILL AUTOMATICALLY GO INTO THE WELD CYCLE

MANUAL AND AUTO LIGHT IS ON

## **FULL AUTOMATIC MODE:**

PRESS RED TENSION BUTTON ONCE, TOOL WILL TENSION AND WELD ON ITS OWN

ONLY AUTO LIGHT IS ON AND FLASHING