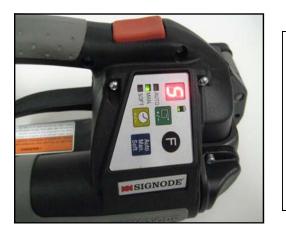

## **BXT2 OPERATING FUNCTIONS**

#### **MANUAL MODE:**

OPERATES SAME AS PREVIOUS BXT

HOLD RED TENSION BUTTON UNTIL TOOL STALLS, THEN PRESS WELD BUTTON

ONLY MANUAL LED LIGHT IS ON