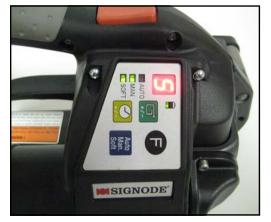

#### MANUAL "SOFT" MODE:

OPERATES SAME AS PREVIOUS BXT-10, SLOW START UP, LOWER MAX TENSION FOR 3/8", 7/16 PP

HOLD RED TENSION BUTTON
UNTIL TOOL STALLS, THEN PRESS
WELD BUTTON

MANUAL AND SOFT LED LIGHT IS ON

#### **SEMI AUTOMATIC "SOFT" MODE:**

HOLD RED TENSION BUTTON UNTIL TOOL STALLS, ONCE SET TENSION IS REACHED, THE TOOL WILL AUTOMATICALLY GO INTO THE WELD CYCLE

MANUAL, AUTO, AND SOFT LIGHT IS ON